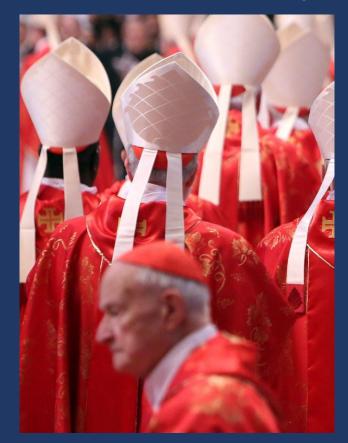

### Word of the Week

# Summer Term Quiz



### Each question in this quiz relates to one of the words of the week from this term.



### You can work in pairs or small teams. You can't look back at your planners. Write your answers on your mini whiteboards. We will mark them all at the end.





### Which WOW is this a definition of?

### A set of rules that regulate polite behaviour in society or among members of a particular group.





#### Which WOW could we use to describe these characters?







### The invention of safety glass was an example of which WOW?





### Which WOW had the following meaning?

### "To look back"





#### Which WOW does this image represent?







### Which WOW completes this example?

### In a courtroom, the entire system relies on the \_\_\_\_\_ of witnesses and evidence.





### Which WOW has these synonyms?

Tendency Inclination Leaning Disposition





### Which WOW was shown by students in the House Quiz?







### Which WOW has the following definition?

Friendly, welcoming and enjoyable.





#### Which WOW does this image represent?





# Swap your answers





### Which WOW is this a definition of?

### A set of rules that regulate polite behaviour in society or among members of a particular group.







#### Which WOW could we use to describe these characters?



### Whimsical





### The invention of safety glass was an example of which WOW?







### Which WOW had the following meaning?

### "To look back"